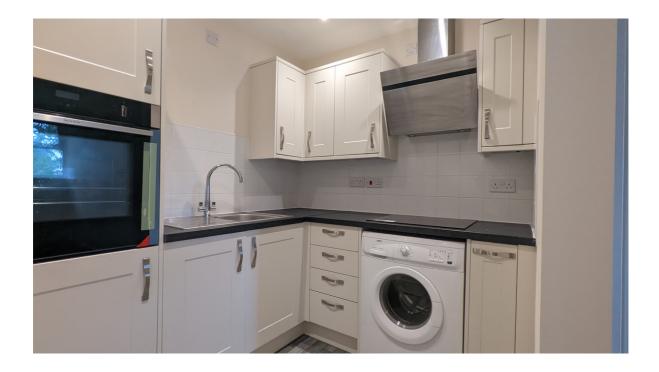

# **Kitchen (6'4" x 7'8" approx)**

With fitted Shaker Style kitchen units in cream with beech worktops. Single bowl stainless steel sink, ample power sockets. Appliances include integrated fridge with freezerbox, electric hob with extractor hood above, eye level electric fan assisted oven and space for washing machine.