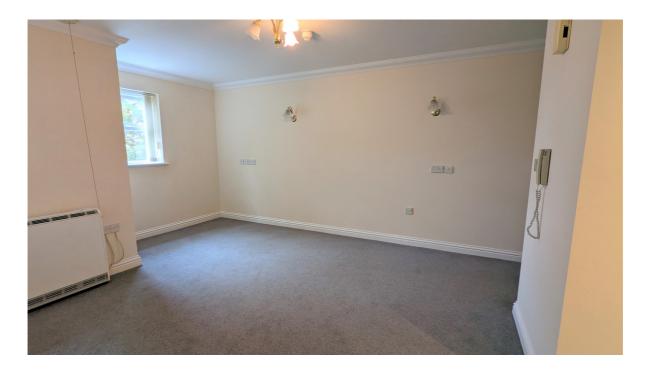

# Living room (15' x 11'8" approx)

This is a good size room with two windows, entrance to the kitchen and door to the bedroom. The room has ample waist-high electric sockets, wall mounted entry phone, TV point, telephone point, smoke alarm, electric storage heater, and 24-hour emergency response alarm.