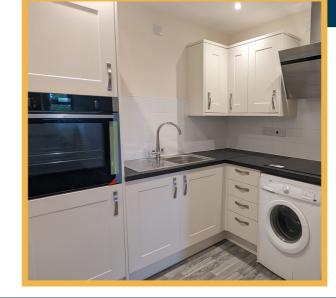

# **Kitchen (6'4" x 7'8" approx)**

With fitted Shaker Style kitchen units in cream with beech worktops. Single bowl stainless steel sink, ample power sockets. Appliances include integrated fridge with freezerbox, electric hob with extractor hood above, eye level electric fan assisted oven and space for washing machine.