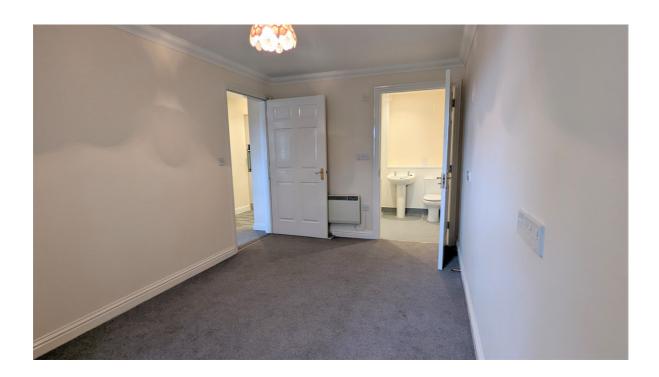

# En suite (16'4" x 6'6" approx)

White bathroom suite consisting of a bath, wash hand basin with storage cupboard below, marble shelving, WC extractor fan, heated towel rail, shaver point, and 24-hour emergency response alarm.