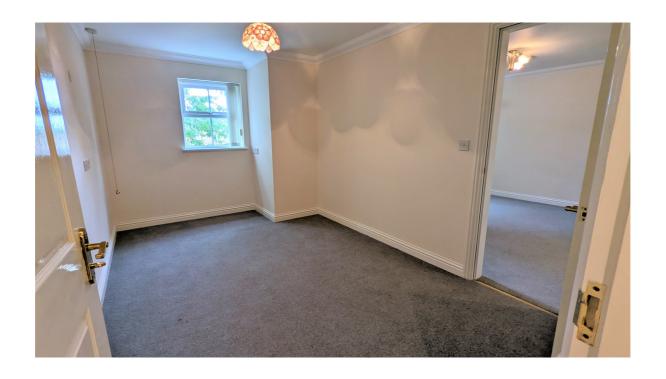

# **Bedroom (8'10" x 14'10" approx)**

Good size bedroom with TV point, telephone point, wall mounted electric storage heater, 24-hour emergency response alarm.