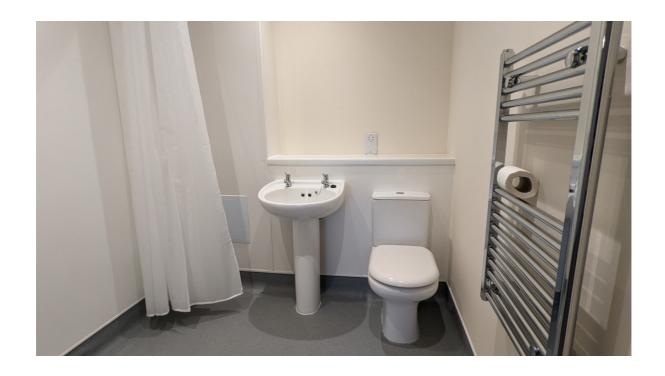

# En suite (16'4" x 6'6" approx)

White bathroom suite consisting of a bath, wash hand basin with storage cupboard below, marble shelving, WC extractor fan, heated towel rail, shaver point, and 24-hour emergency response alarm.