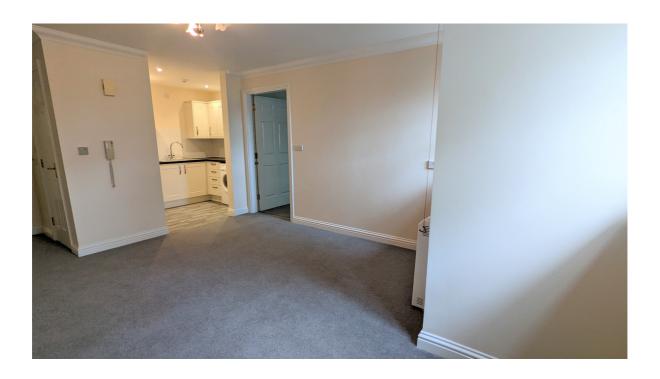

# Living room (15' x 11'8" approx)

This is a good size room with two windows, entrance to the kitchen and door to the bedroom. The room has ample waist-high electric sockets, wall mounted entry phone, TV point, telephone point, smoke alarm, electric storage heater, and 24-hour emergency response alarm.