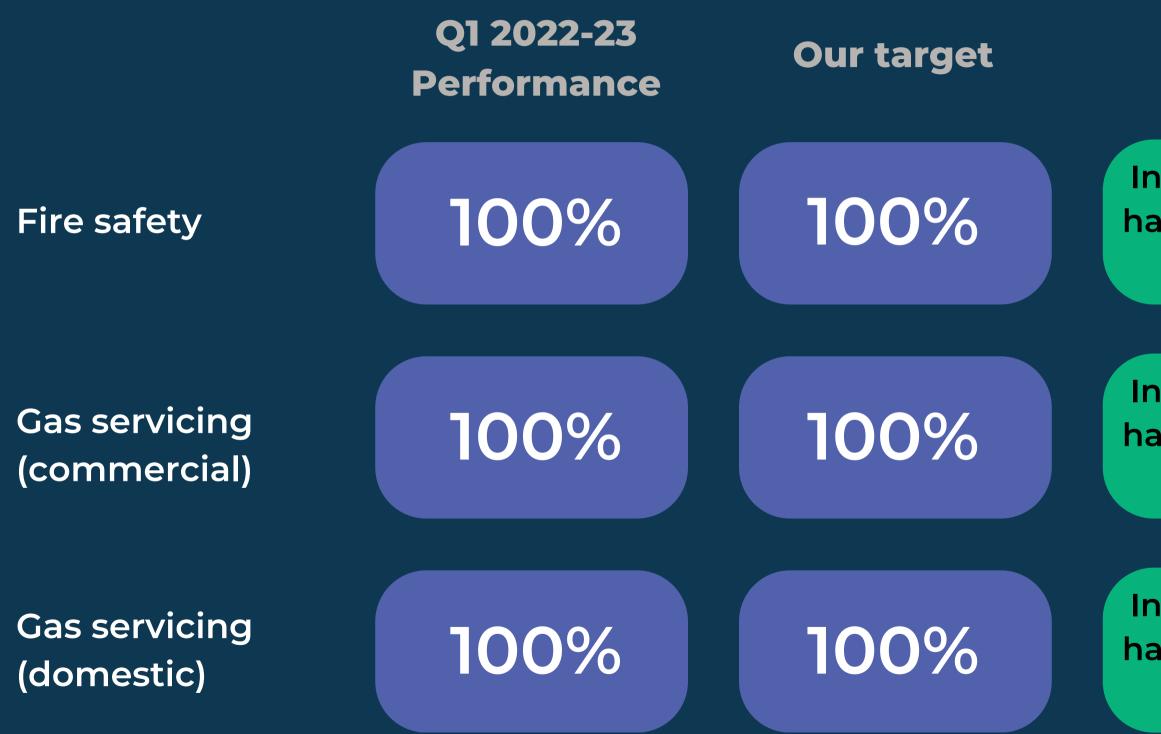

Health and Safety Landlord Compliance

### Narrative

In the quarter we have achieved our target We are performing the same as the last quarter

In the quarter we have achieved our target We are performing the same as the last quarter

#### Narrative

In the quarter we have achieved our target

We are performing better than the last quarter

In the quarter we have not achieved our target

In the quarter we have achieved our target

Not performing as well as the last quarter