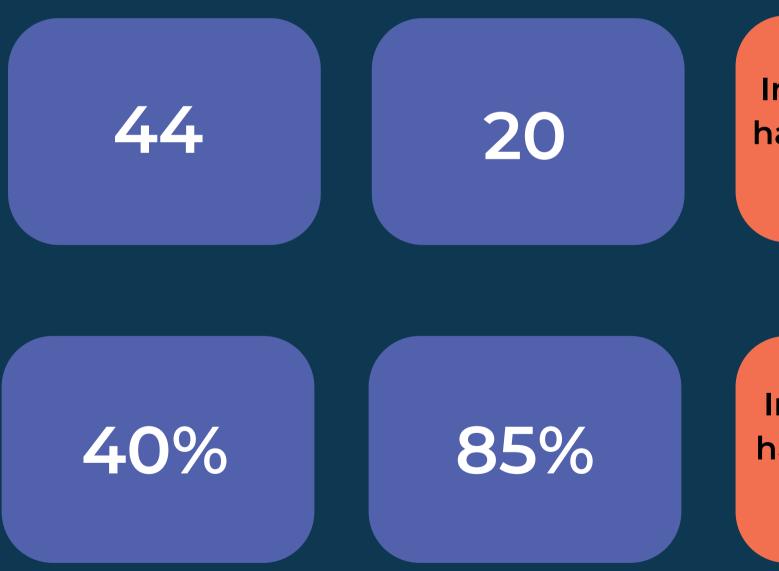

Performance Data Report Q1 2022 - 23

Q1 2022-23 Performance

**Our target** 

Average let times for ECH properties 49.09 days

<28 days

<21 days

Average let times for housing properties

30.74 days

### Narrative

In the quarter we have not achieved our target

Not performing as well as the last quarter

In the quarter we have not achieved our target

Not performing as well as the last quarter

Health and Safety Landlord Compliance