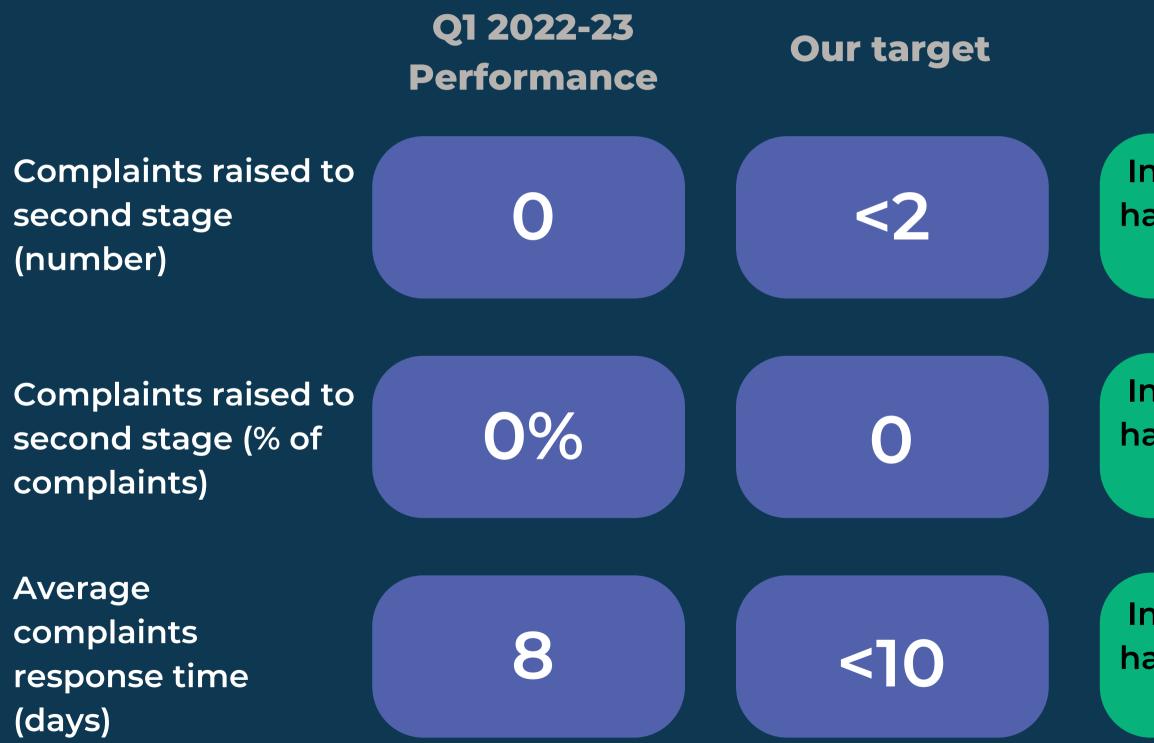

# Aim: A Good Quality of Life in the Community

### Narrative

In the quarter we have achieved our target

We are performing the same as the last quarter

In the quarter we have achieved our target

We are performing the same as the last quarter

In the quarter we have achieved our target

Not performing as well as the last quarter

# Aim: A Good Quality of Life in the Community

|                                                                     | Q2 2022-23<br>Performance | Our target |
|---------------------------------------------------------------------|---------------------------|------------|
| % of complaints<br>responded to within<br>10 days                   | 60%                       | 100%       |
| Number of housing<br>complaints per 1000<br>homes (first stage)     | 9                         | N/A        |
| Number of housing<br>complaints per<br>1000 homes<br>(second stage) | 0                         | N/A        |

### Narrative

n the quarter we ave not achieved our target

New measure for 2022-23