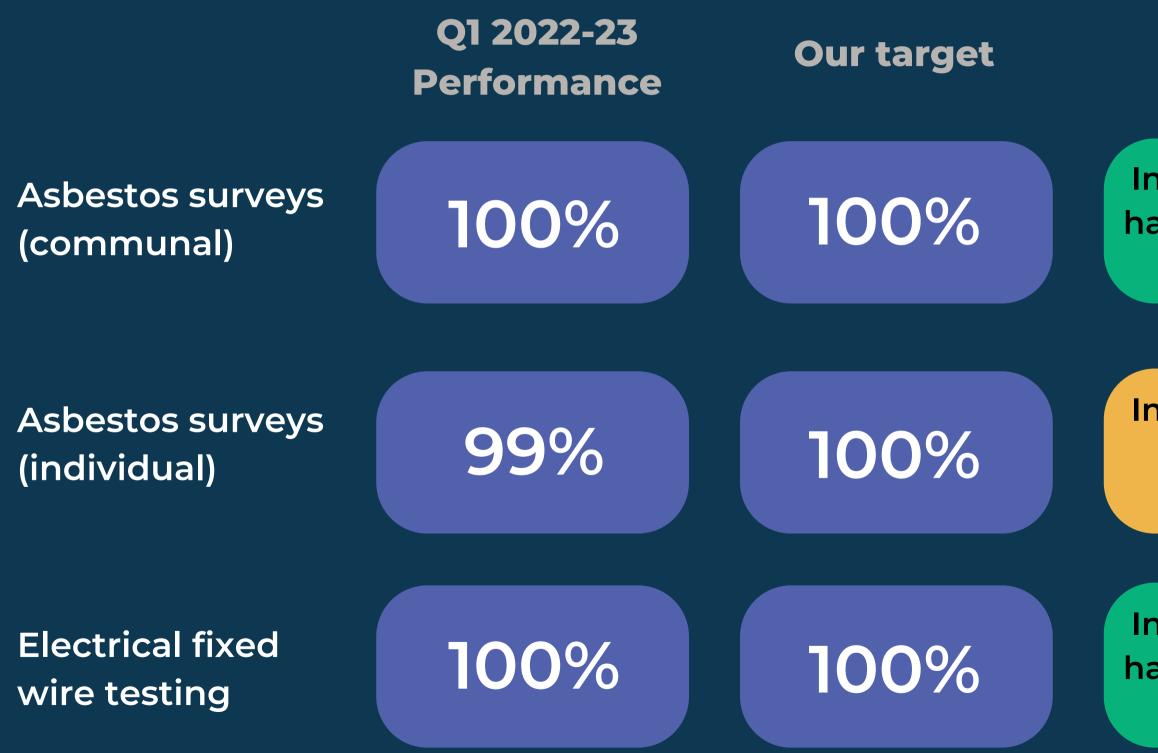

Health and Safety Landlord Compliance

We are performing the same as the last quarter

Health and Safety Landlord Compliance

Q1 2022-23 Performance

100%

**Our target** 

100%

Legionella risk assessments (care and ECH settings)

Legionella risk assessments (sheltered housing) 100%

### Narrative

In the quarter we have achieved our target We are performing the same as the last quarter

In the quarter we have achieved our target We are performing the same as the last quarter