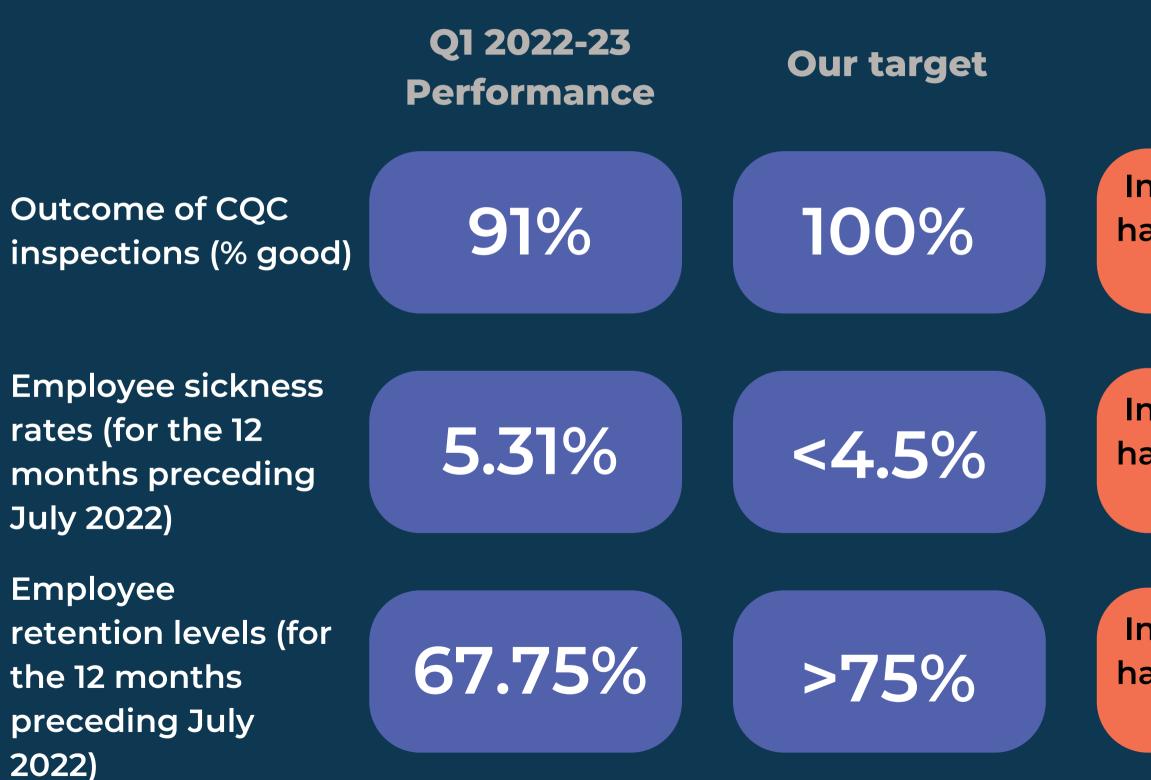

# Aim: The Right Care and Support

### **Aim: The Right Care and Support**

#### Narrative

In the quarter we have not achieved our target We are performing the same as the last quarter

In the quarter we have not achieved our target We are performing better than the last quarter

In the quarter we have not achieved our target

Aim: A Good Quality of Life in the Community