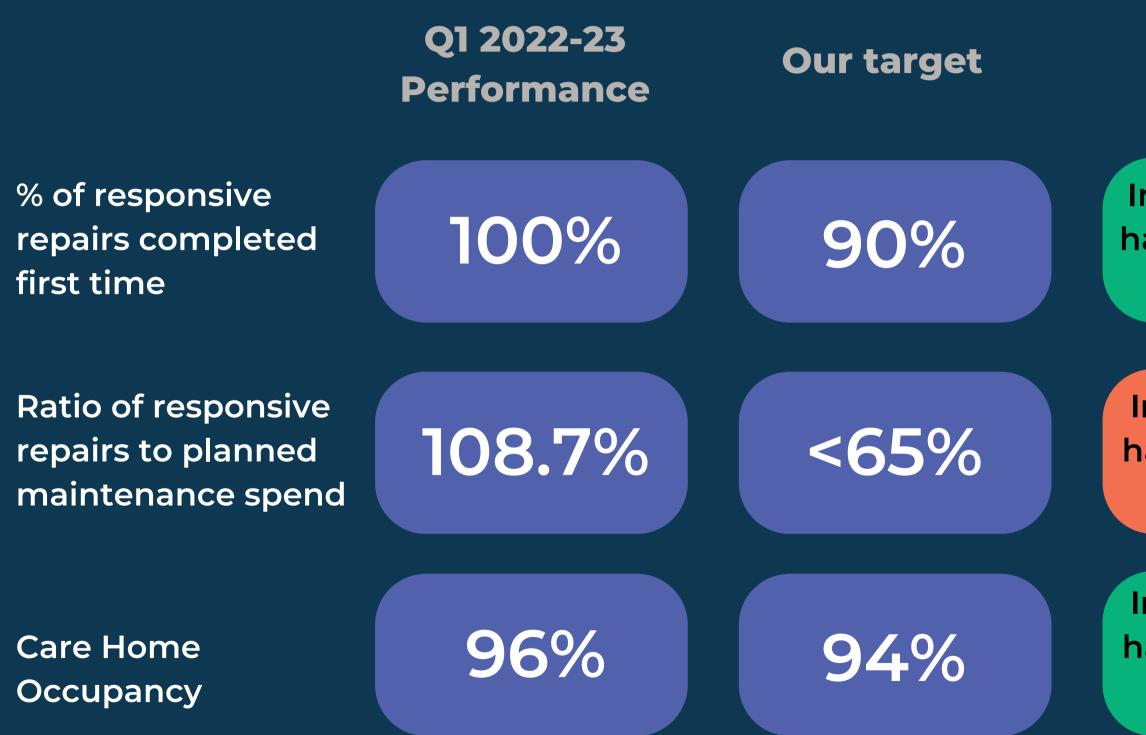

# Aim: The Right Care and Support

### **Aim: The Right Care and Support**

#### Narrative

In the quarter we have not achieved our target We are performing the same as the last quarter

In the quarter we have not achieved our target We are performing better than the last quarter