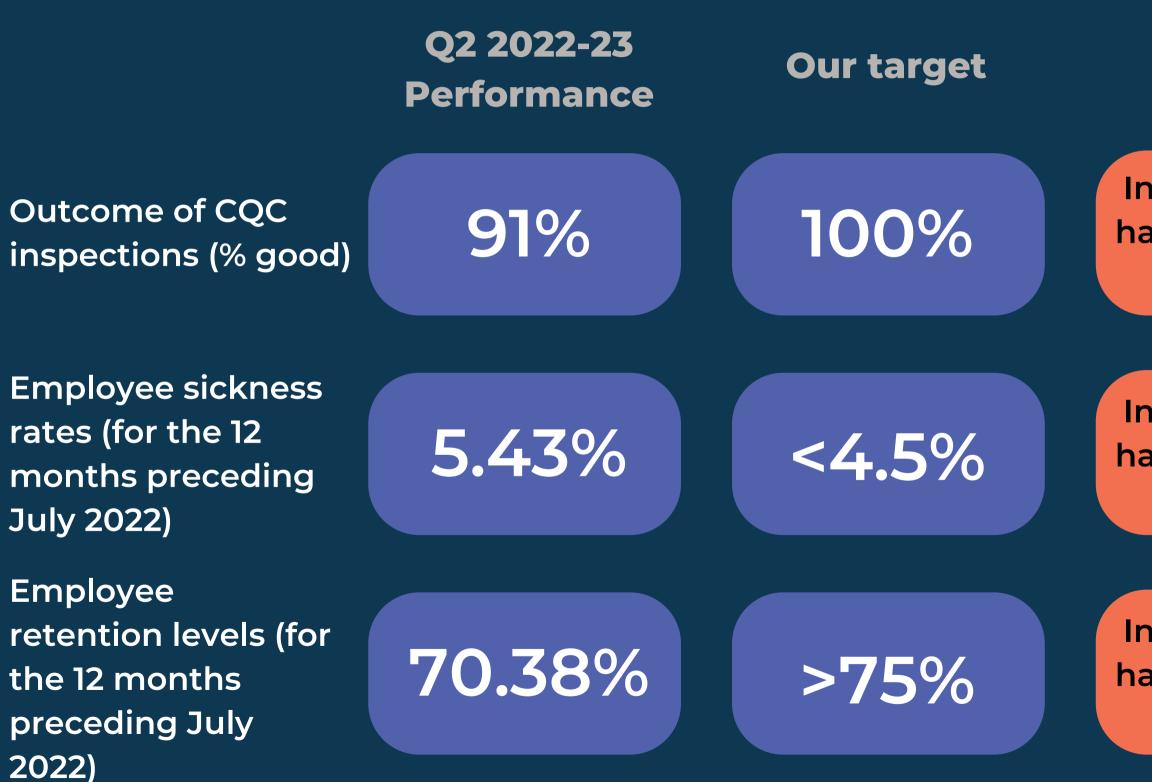

#### Narrative

In the quarter we have not achieved our target

Not performing as well as the last quarter

In the quarter we almost hit our target

Health and Safety Landlord Compliance

#### Narrative

In the quarter we have achieved our target We are performing the same as the last quarter

In the quarter we almost hit our target

In the quarter we almost hit our target We are performing the same as the last quarter

Not performing as well as the last quarter

Health and Safety Landlord Compliance

#### Narrative

In the quarter we have achieved our target We are performing the same as the last quarter

In the quarter we have achieved our target We are performing the same as the last quarter

In the quarter we almost hit our target Not performing as well as the last quarter