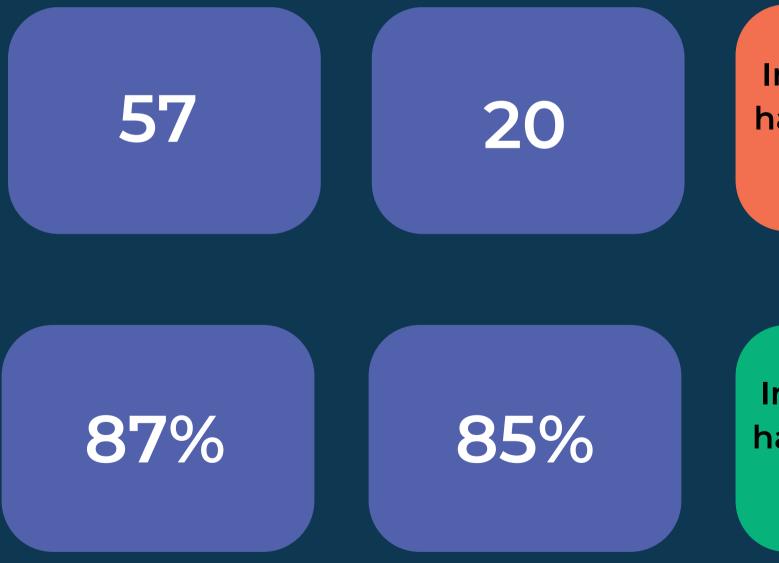

#### Narrative

In the quarter we have not achieved our target We are performing the same as the last quarter

In the quarter we have not achieved our target We are performing better than the last quarter

In the quarter we have not achieved our target

Aim: A Good Quality of Life in the Community

#### Narrative

In the quarter we have achieved our target

We are performing the same as the last quarter

In the quarter we have achieved our target

We are performing the same as the last quarter

In the quarter we have achieved our target

We are performing the same as the last quarter