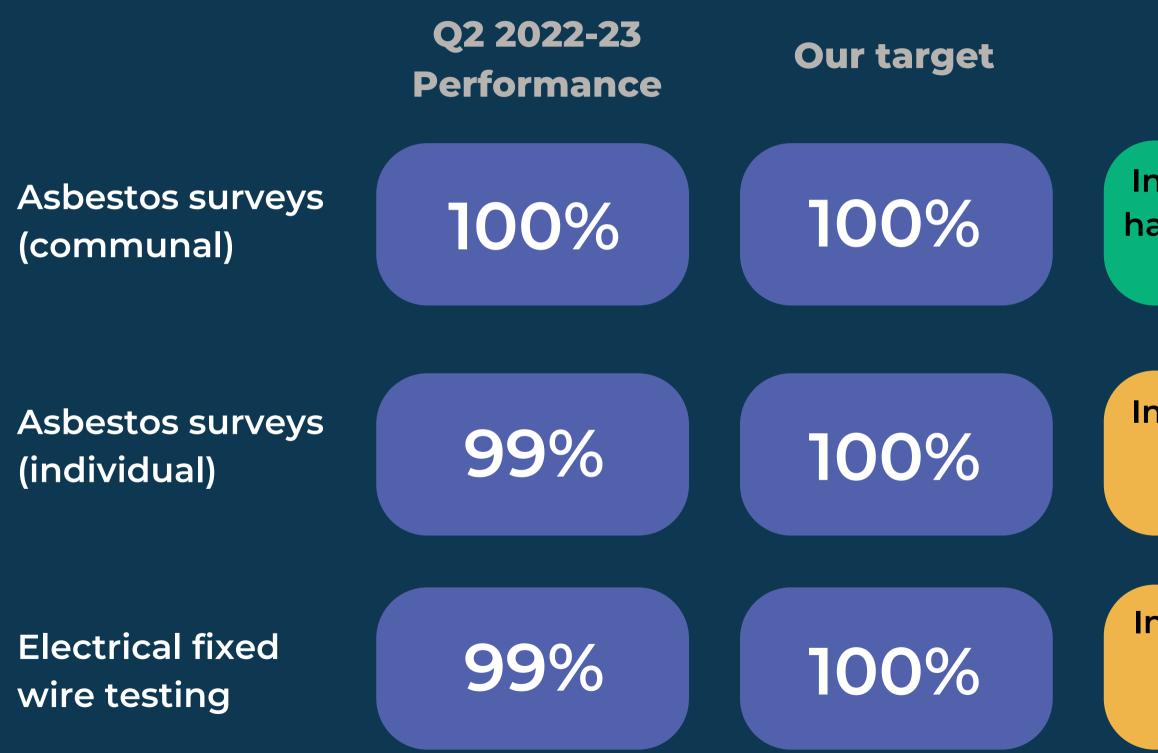

#### Narrative

In the quarter we have not achieved our target

Not performing as well as the last quarter

In the quarter we almost hit our target

Health and Safety Landlord Compliance

#### Narrative

In the quarter we have achieved our target We are performing the same as the last quarter

In the quarter we almost hit our target

In the quarter we almost hit our target We are performing the same as the last quarter

Not performing as well as the last quarter

Health and Safety Landlord Compliance