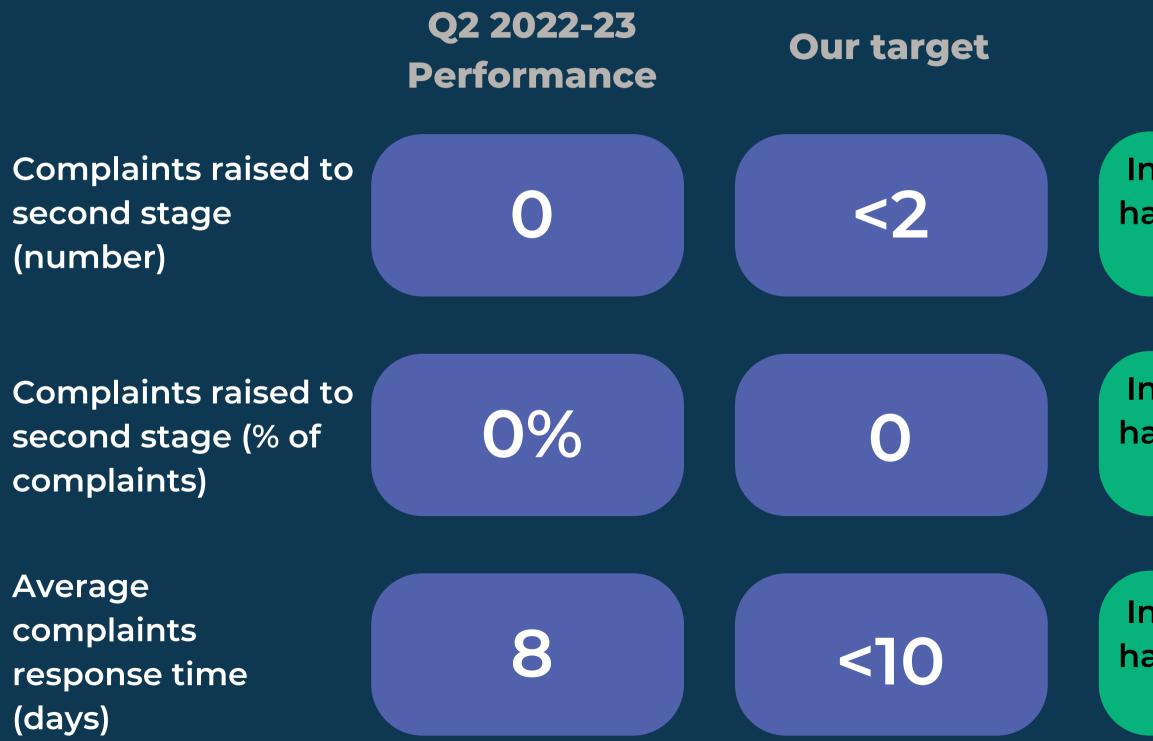

#### Narrative

In the quarter we have achieved our target We are performing the same as the last quarter

We are performing the same as the last quarter

#### Narrative

In the quarter we have not achieved our target Not performing as well as the last quarter

In the quarter we have achieved our target We are performing better than the last quarter

In the quarter we have achieved our target