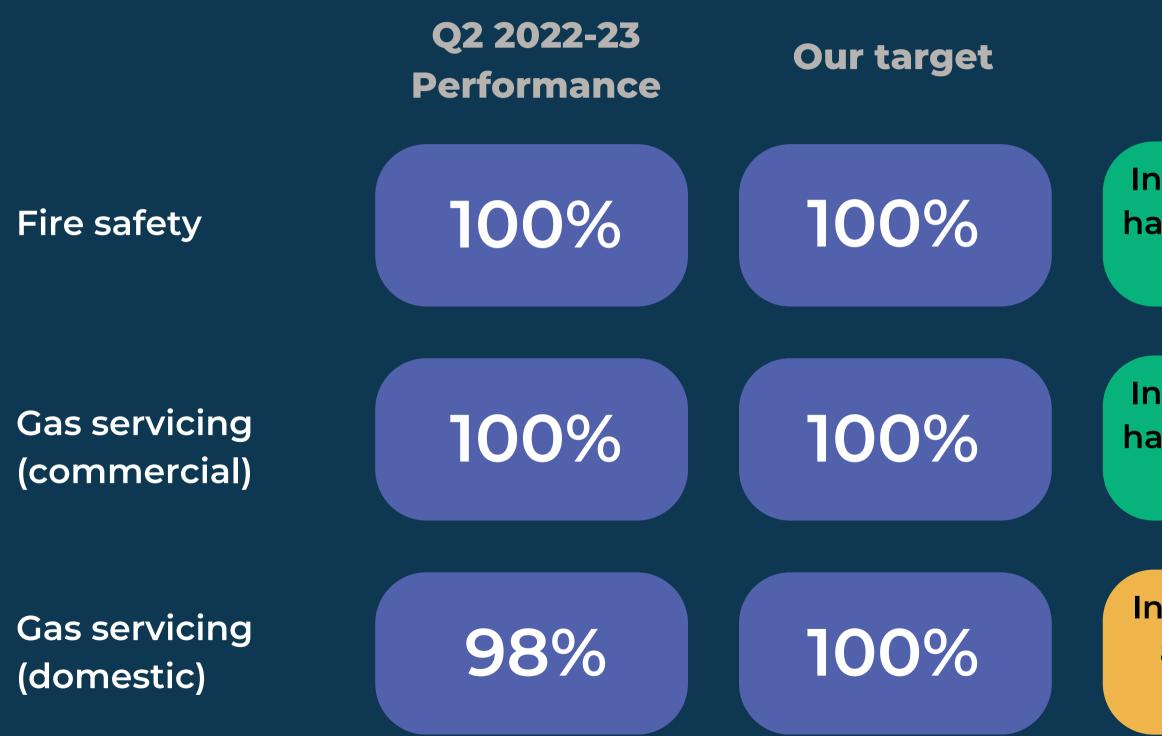

#### Narrative

In the quarter we have achieved our target We are performing the same as the last quarter

In the quarter we have achieved our target We are performing the same as the last quarter

In the quarter we almost hit our target Not performing as well as the last quarter

Health and Safety Landlord Compliance

Q2 2022-23 Performance

100%

Our target

Legionella risk assessments (care and ECH settings)

Legionella risk assessments (sheltered housing) 100% In the quarter we have achieved our target

100%

#### Narrative

In the quarter we have achieved our target We are performing the same as the last quarter

We are performing the same as the last quarter