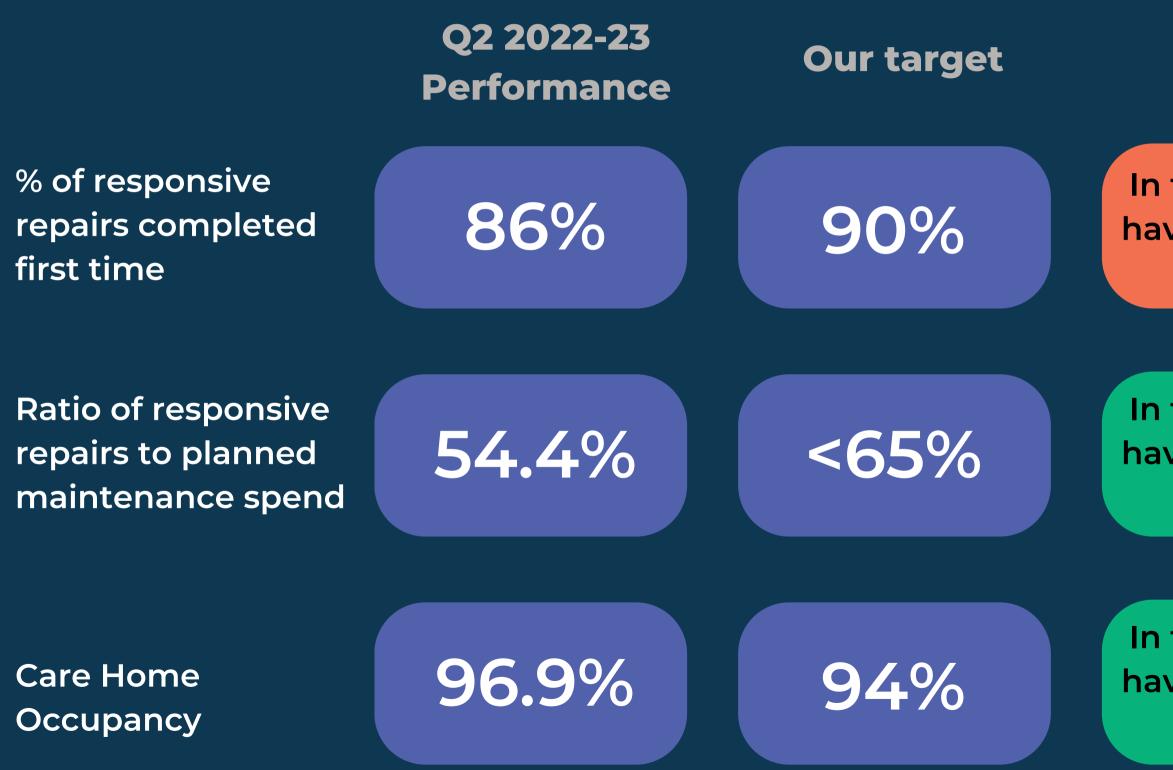

#### Narrative

In the quarter we have not achieved our target Not performing as well as the last quarter

In the quarter we have achieved our target We are performing better than the last quarter

In the quarter we have achieved our target

# Aim: The Right Care and Support

## **Aim: The Right Care and Support**

#### Narrative

In the quarter we have not achieved our target We are performing the same as the last quarter

In the quarter we have not achieved our target We are performing better than the last quarter