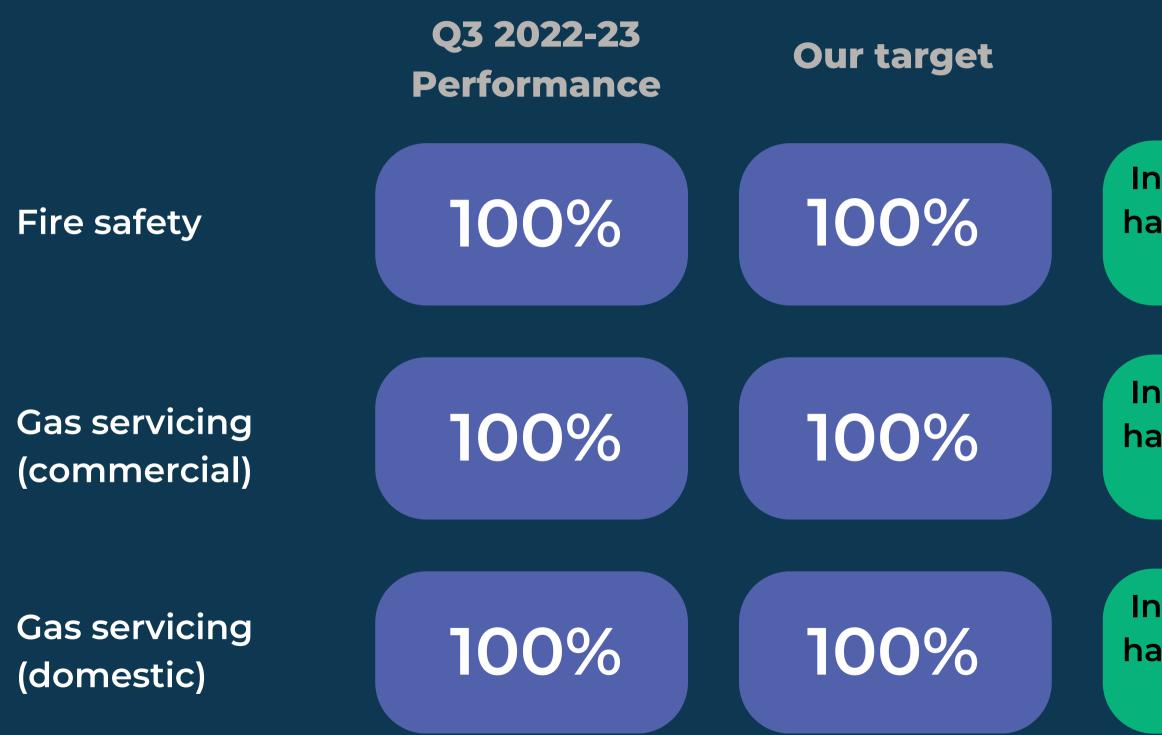

Health and Safety Landlord Compliance

Q3 2022-23 Performance

100%

Our target

Legionella risk assessments (care and ECH settings)

Legionella risk assessments (sheltered housing) 100% In the quarter we have achieved our target

100%

#### Narrative

In the quarter we have achieved our target We are performing the same as the last quarter

We are performing the same as the last quarter

|                                                                         | Q3 2022-23<br>Performance | Our target |
|-------------------------------------------------------------------------|---------------------------|------------|
| % of responsive<br>repairs completed<br>first time                      | 79%                       | 90%        |
| Ratio of responsive<br>repairs to planned<br>maintenance spend          | 58.4%                     | <65%       |
| Care Home<br>Occupancy                                                  | 97%                       | 94%        |
| Proportion of homes<br>that do not meet the<br>Decent Homes<br>Standard | 2.82%                     | 0%         |