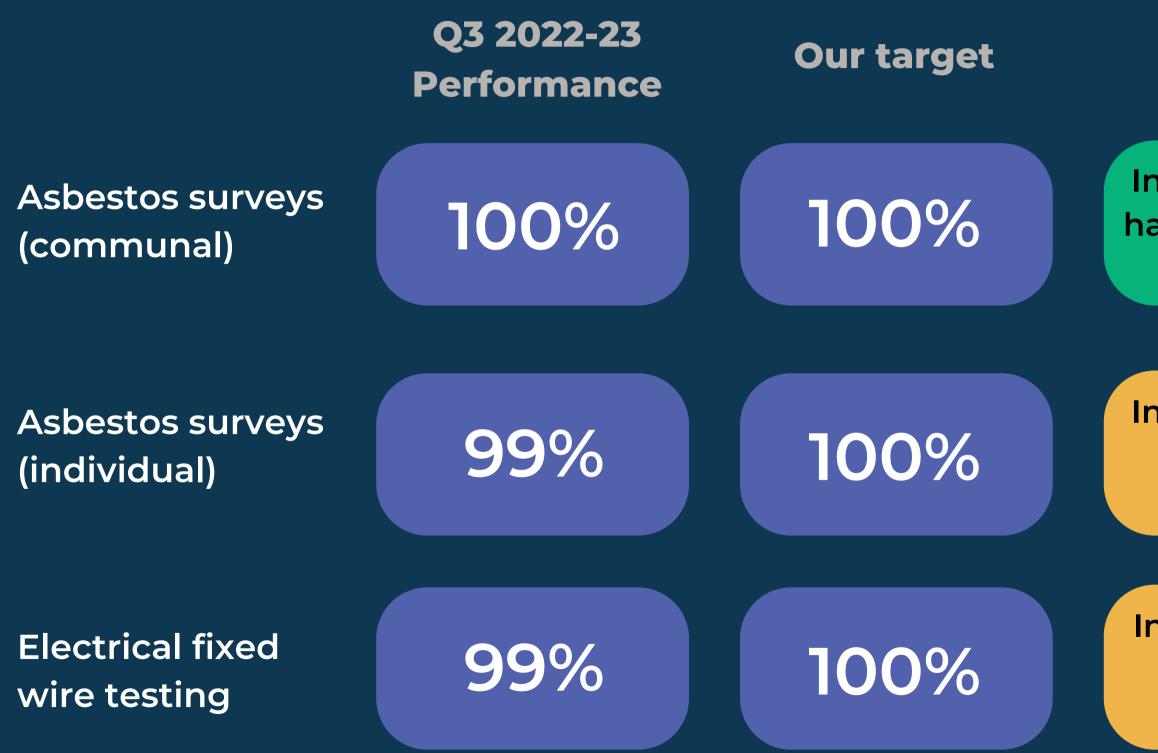

#### Narrative

In the quarter we have not achieved our target

We are performing better than the last quarter

In the quarter we have achieved our target

Health and Safety Landlord Compliance

#### Narrative

In the quarter we have achieved our target We are performing the same as the last quarter

In the quarter we almost hit our target

In the quarter we almost hit our target We are performing the same as the last quarter

We are performing the same as the last quarter

Health and Safety Landlord Compliance

#### Narrative

In the quarter we have achieved our target We are performing the same as the last quarter

In the quarter we have achieved our target We are performing the same as the last quarter

In the quarter we have achieved our target