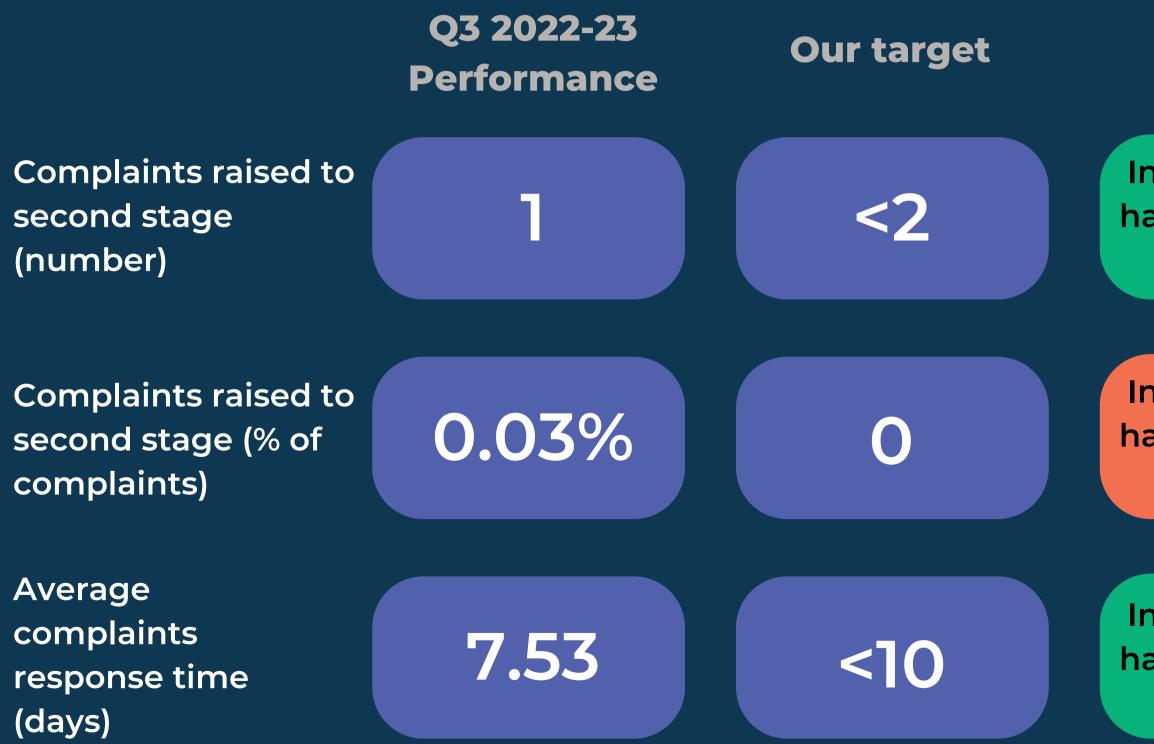

## Aim: A Good Quality of Life in the Community

|                                                                     | Q3 2022-23<br>Performance | Our target |
|---------------------------------------------------------------------|---------------------------|------------|
| % of complaints<br>responded to within<br>10 days                   | 81%                       | 100%       |
| Number of housing<br>complaints per 1000<br>homes (first stage)     | 17.46                     | N/A        |
| Number of housing<br>complaints per<br>1000 homes<br>(second stage) | 1.09                      | N/A        |