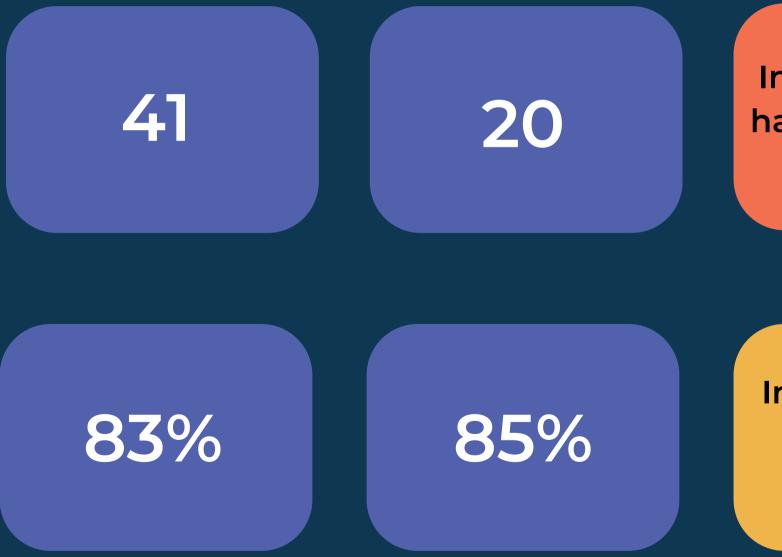

#### Narrative

In the quarter we have achieved our target We are performing the same as the last quarter

We are performing the same as the last quarter

|                                                                         | Q3 2022-23<br>Performance | Our target |
|-------------------------------------------------------------------------|---------------------------|------------|
| % of responsive<br>repairs completed<br>first time                      | 79%                       | 90%        |
| Ratio of responsive<br>repairs to planned<br>maintenance spend          | 58.4%                     | <65%       |
| Care Home<br>Occupancy                                                  | 97%                       | 94%        |
| Proportion of homes<br>that do not meet the<br>Decent Homes<br>Standard | 2.82%                     | 0%         |