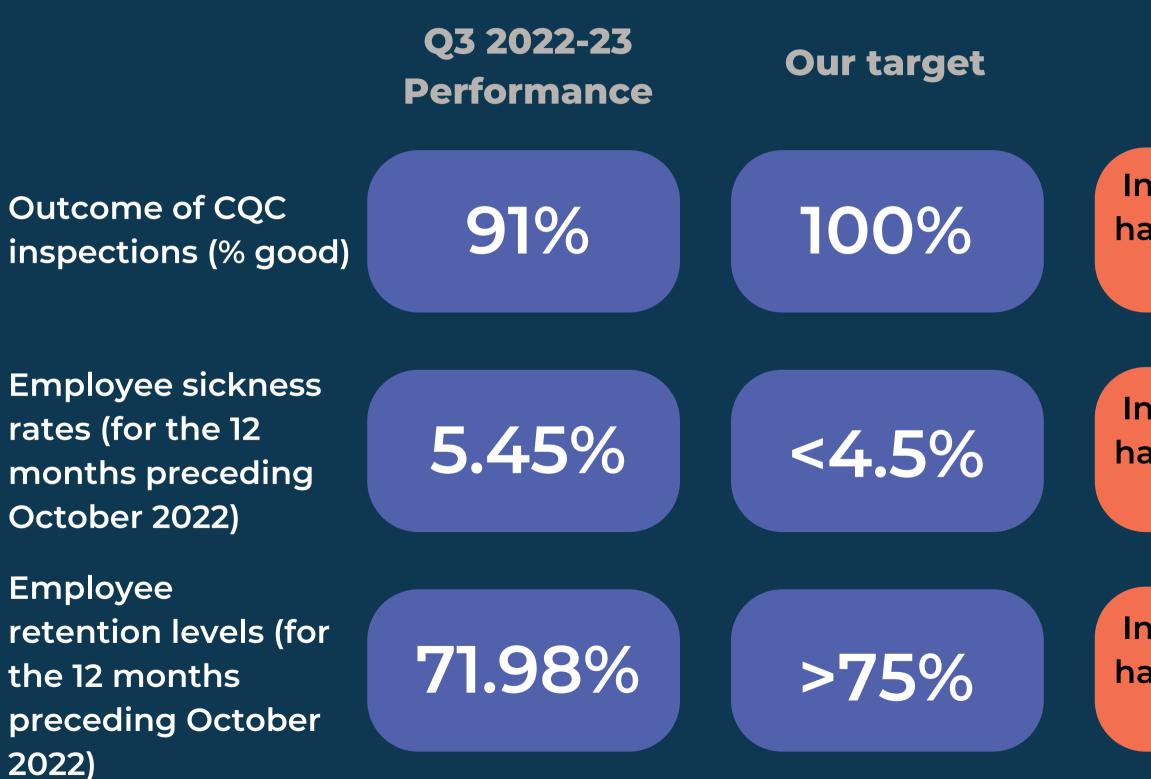

#### Narrative

n the quarter we ave not achieved our target

n the quarter we ave achieved our target

n the quarter we ave achieved our target

n the quarter we ave not achieved our target Not performing as well as the last quarter

Not performing as well as the last quarter

We are performing better than the last quarter