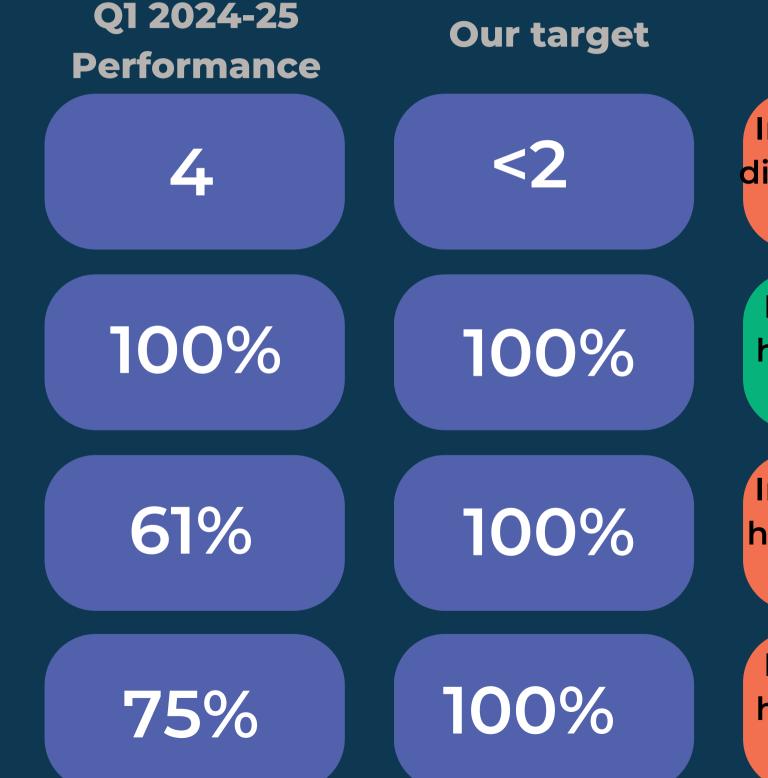

## Aim: A Good Quality of Life in the Community

Complaints raised to second stage (number)

% of Stage 1 complaints acknowledged within 3 working days

% of Stage 1 complaints resolved within 10 working days

% of Stage 2 complaints resolved within 20 working days

#### Narrative

In the quarter we did not achieve our target

In the quarter we have achieved our target

In the quarter we have not achieved our target

In the quarter we have not achieved our target Not performing as well as the last quarter

We are performing better than the last quarter

Not performing as well as the last quarter

Not performing as well as the last quarter