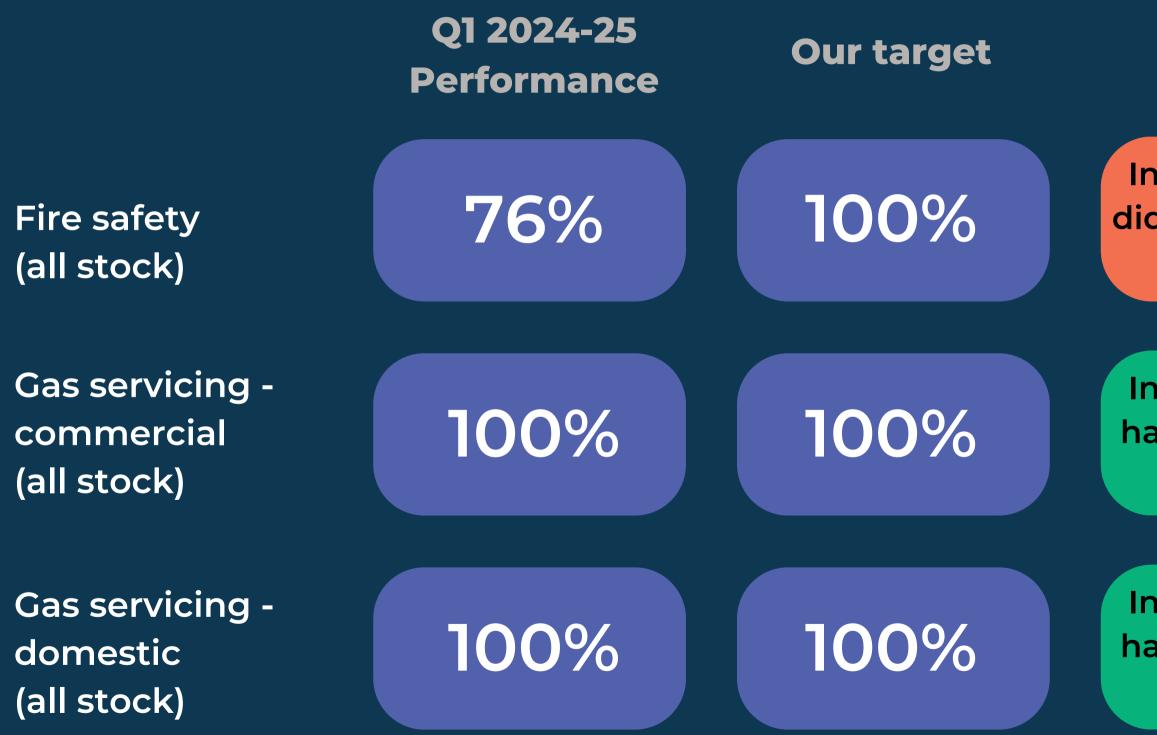

Health and Safety Landlord Compliance

Q1 2024-25 Performance

**Our target** 

Legionella risk assessments (care and ECH settings)

99%

100%

Legionella risk assessments (sheltered housing)

In the quarter we 100% 99% almost achieved our target

#### Narrative

In the quarter we almost achieved our target

We are performing slightly worse than last quarter

We are performing slightly worse than last quarter

Health and Safety Landlord Compliance

Q1 2024-25 Performance

Our target

100%

Lift Safety (all stock)

76%

Carbon monoxide alarms in place and maintained % (all stock)

100%

100%

#### Narrative

In the quarter we did not achieve our target We are performing worse than last quarter

In the quarter we achieved our target We are performing the same as last quarter