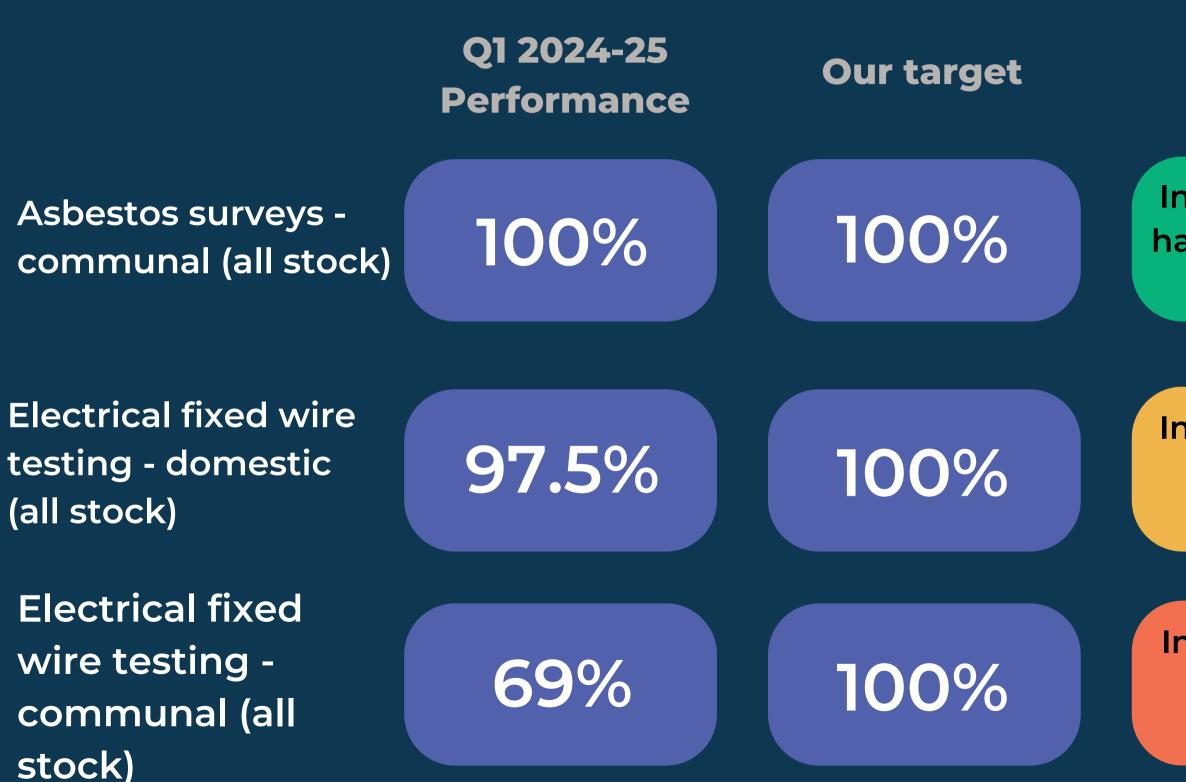

Health and Safety Landlord Compliance

#### Narrative

In the quarter we have achieved our target We are performing the same as the last quarter

In the quarter we almost hit our target

In the quarter we did not hit our target We are performing the same as the last quarter

We are performing worse than the last quarter

Health and Safety Landlord Compliance

#### Narrative

In the quarter we did not achieve our target We are performing worse than the last quarter

In the quarter we have achieved our target We are performing the same as the last quarter

In the quarter we have achieved our target We are performing better than the last quarter