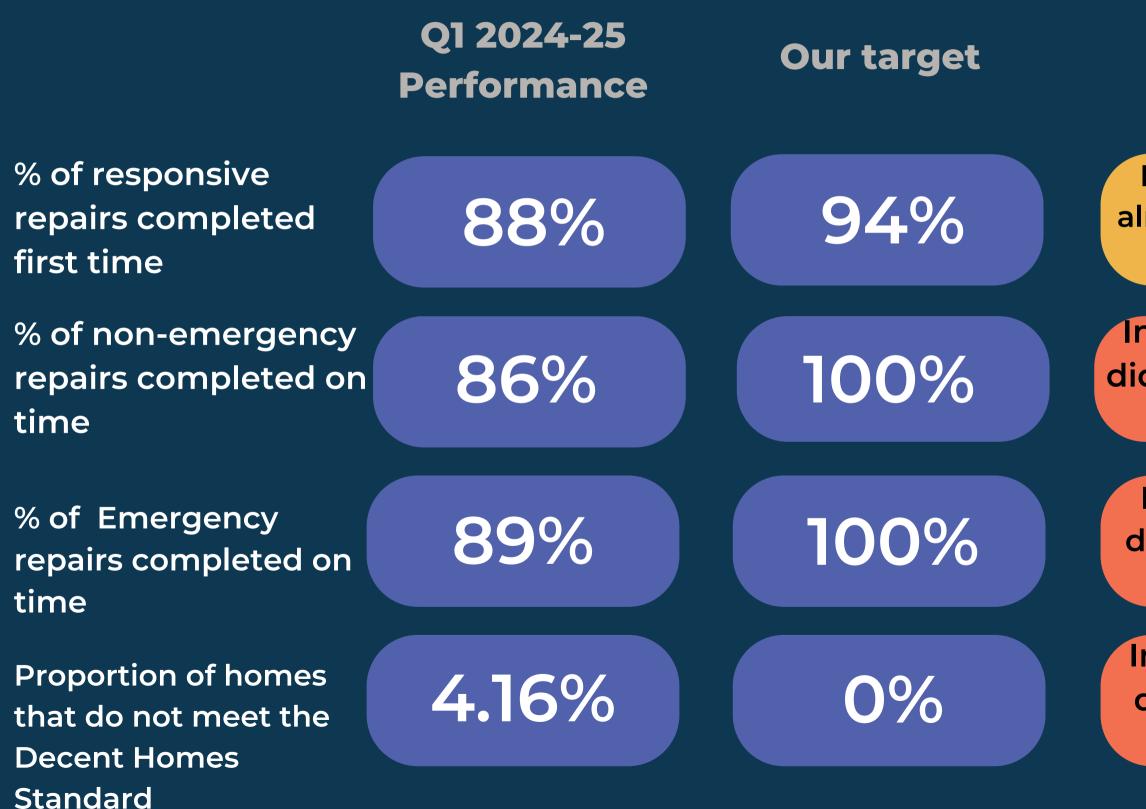

#### Narrative

In the quarter we almost achieved our target

In the quarter we did not achieve our target

In the quarter we did not achieve our target

In the quarter we did not achieved our target We are performing the same as the last quarter

We are performing better than last quarter

We are performing worse than the last quarter

We are performing worse than the last quarter