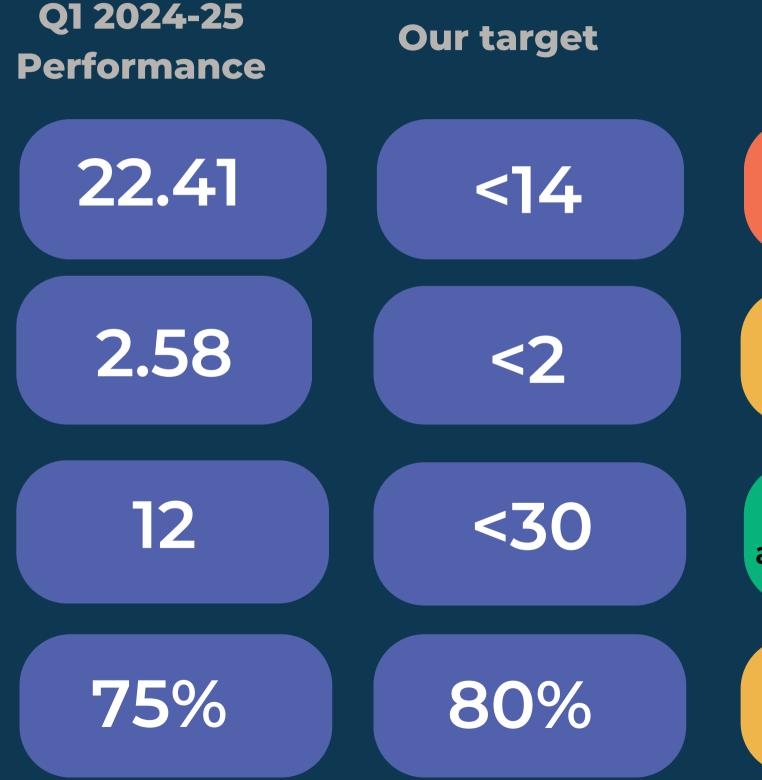

## Aim: A Good Quality of Life in the Community

Number of housing complaints per 1000 homes (first stage)

Number of housing complaints per 1000 homes (second stage)

Number of ASB cases opened in the quarter

Number of ASB cases closed as resolved as % of ASB cases received

#### Narrative

In the quarter we did not meet our target

In the quarter we almost hit our target We performed better than the last quarter

Not performing as well as the last quarter

In the quarter we achieved our target

In the quarter we almost hit our target Not performing as well as the last quarter

We performed better than the last quarter