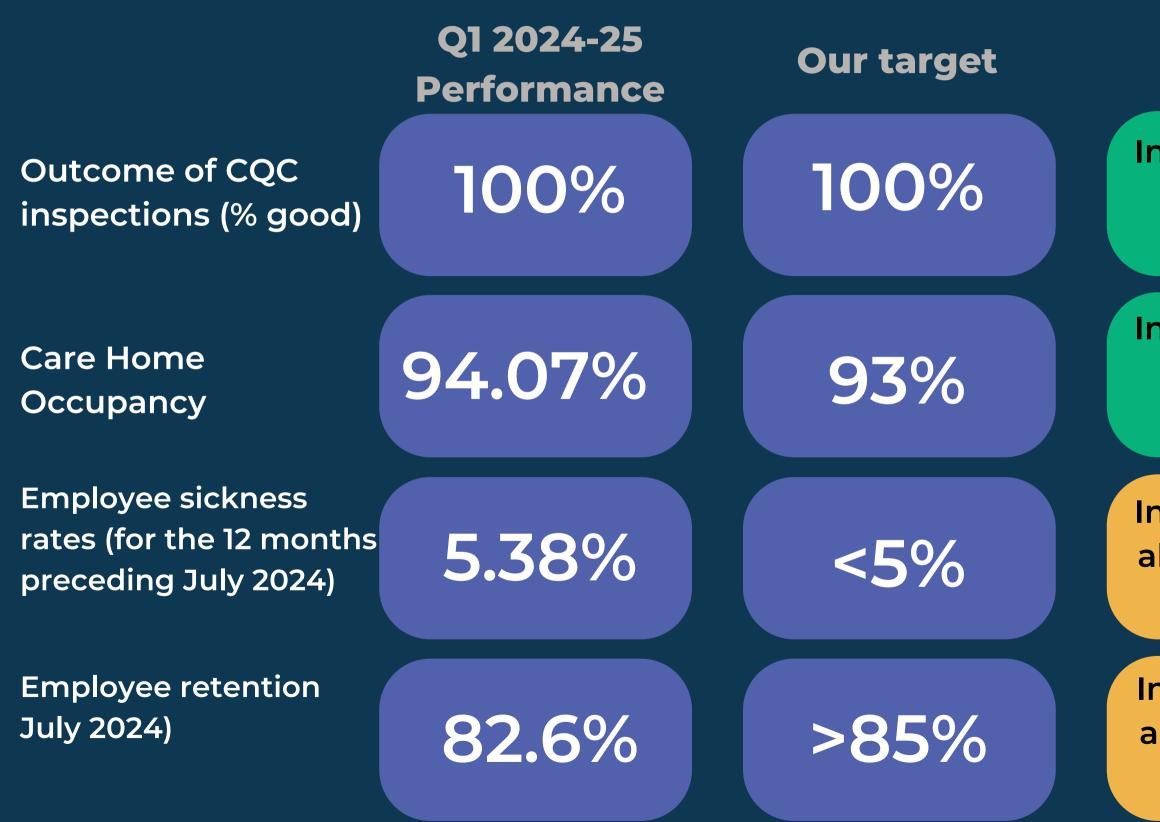

# Aim: The Right Care and Support

### **Aim: The Right Care and Support**

#### Narrative

In the quarter we achieved our target

In the quarter we achieved our target

In the quarter we almost achieved our target

In the quarter we almost achieved our target We are performing the same as the last quarter

We are performing the same as the last quarter

We are performing the same as last quarter

We are worse better than the last quarter Aim: A Good Quality of Life in the Community