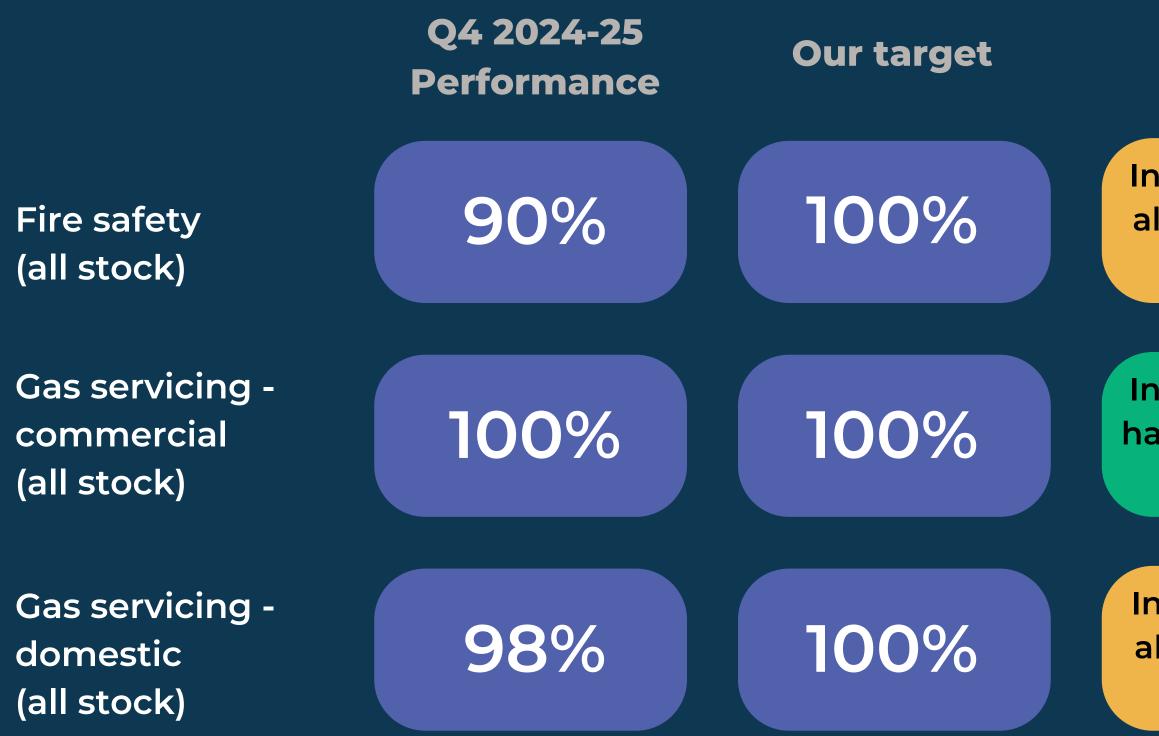

Q4 2024-25 Performance

100%

**Our target** 

100%

100%

Lift Safety (all stock)

Carbon monoxide alarms in place and maintained % (all stock)

98%

#### Narrative

In the quarter we achieved our target

We are performing better than last quarter

In the quarter almost achieved our target

We are performing better than last quarter