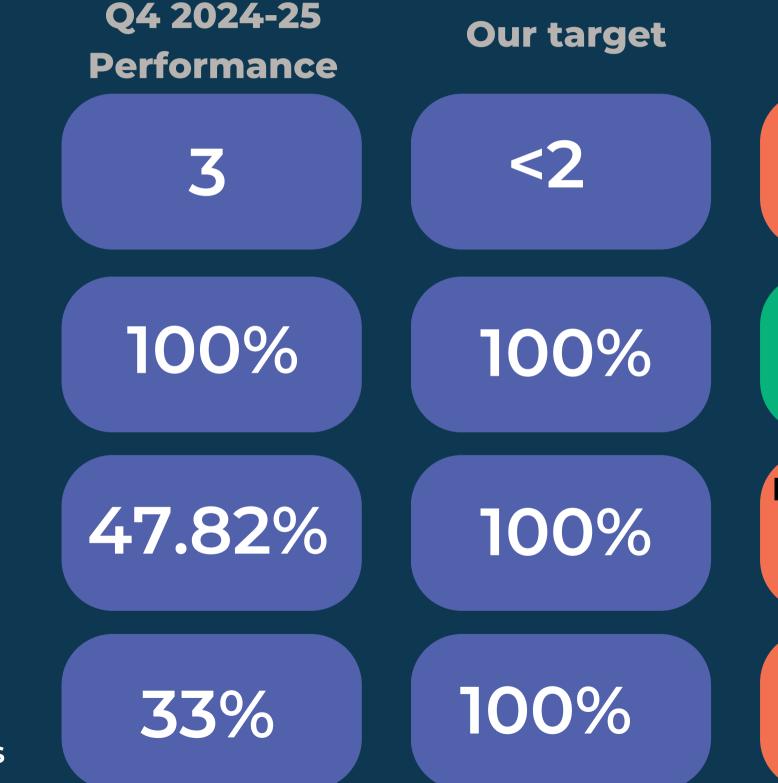

# Aim: A Good Quality of Life in the Community

Complaints raised to second stage (number)

% of Stage 1 complaints acknowledged within 3 working days

% of Stage 1 complaints resolved within 10 working days

% of Stage 2 complaints resolved within 20 working days

#### Narrative

In the quarter we did not achieved our target

In the quarter we achieved our target

In the quarter we did not achieved our target

In the quarter we did not achieved our target We did not perform as well as the last quarter

We performed the same as last quarter

We did not perform as well as the last quarter

We did not perform as well as the last quarter