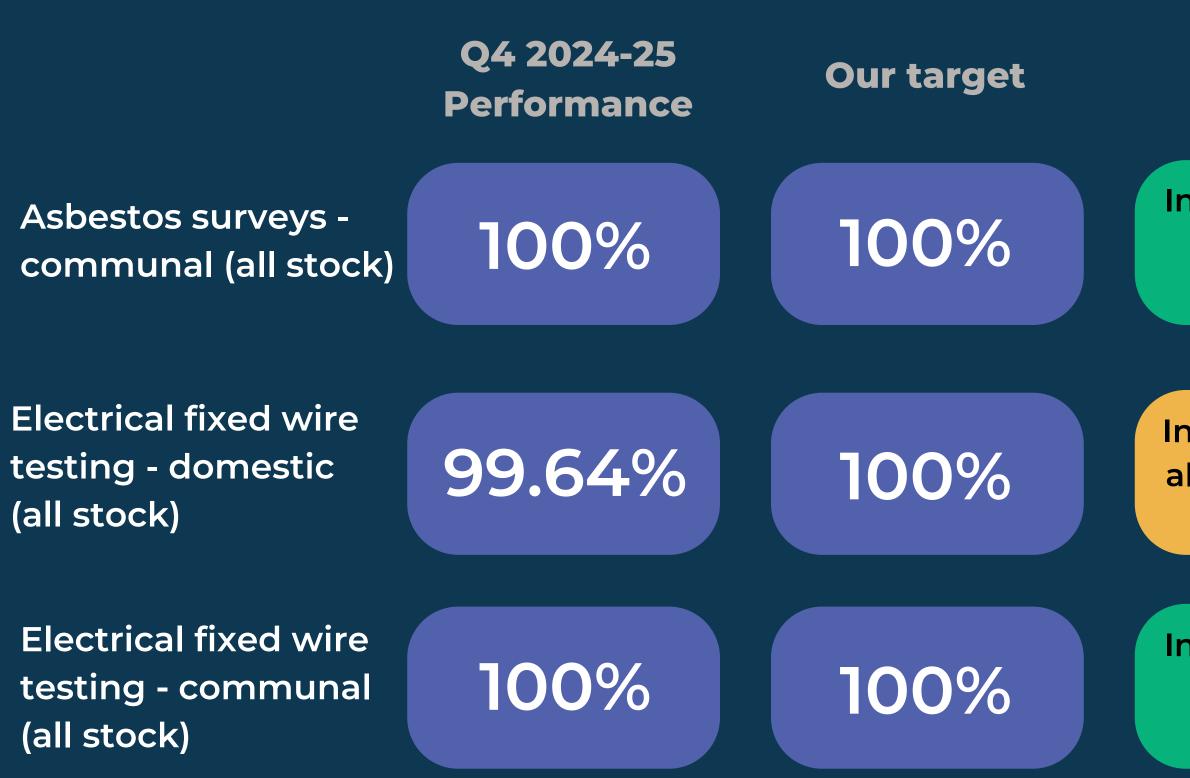

Health and Safety Landlord Compliance

Q4 2024-25 Performance

100%

Our target

100%

Legionella risk assessments (care and ECH settings)

Legionella risk assessments (sheltered housing) 100%

#### Narrative

In the quarter we achieved our target We are performing better than last quarter

In the quarter we achieved our target

We are performing better than last quarter

Health and Safety Landlord Compliance