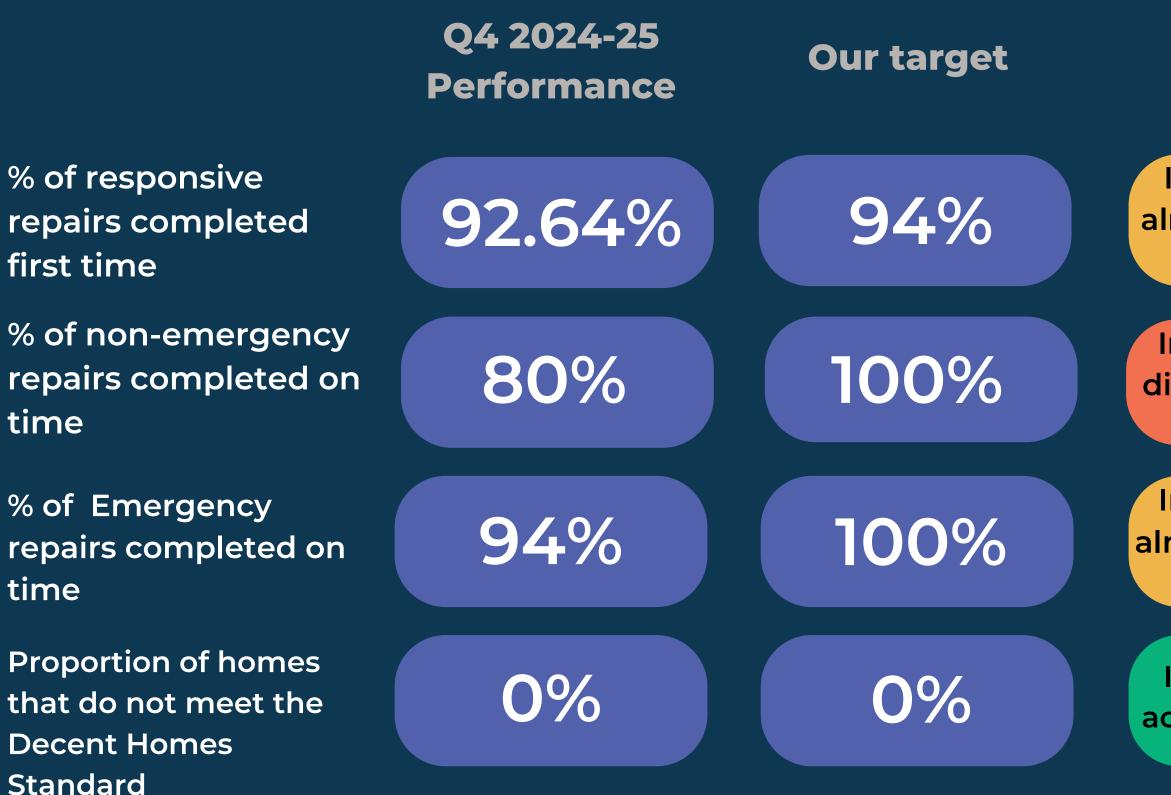

#### Narrative

In the quarter we almost achieved our target

In the quarter we did not achieve our target

In the quarter we almost achieved our target

In the quarter we acheived our target

We are performing worse than last quarter

We are performing worse than last quarter

We are performing better than last quarter

We are performing the same as last quarter