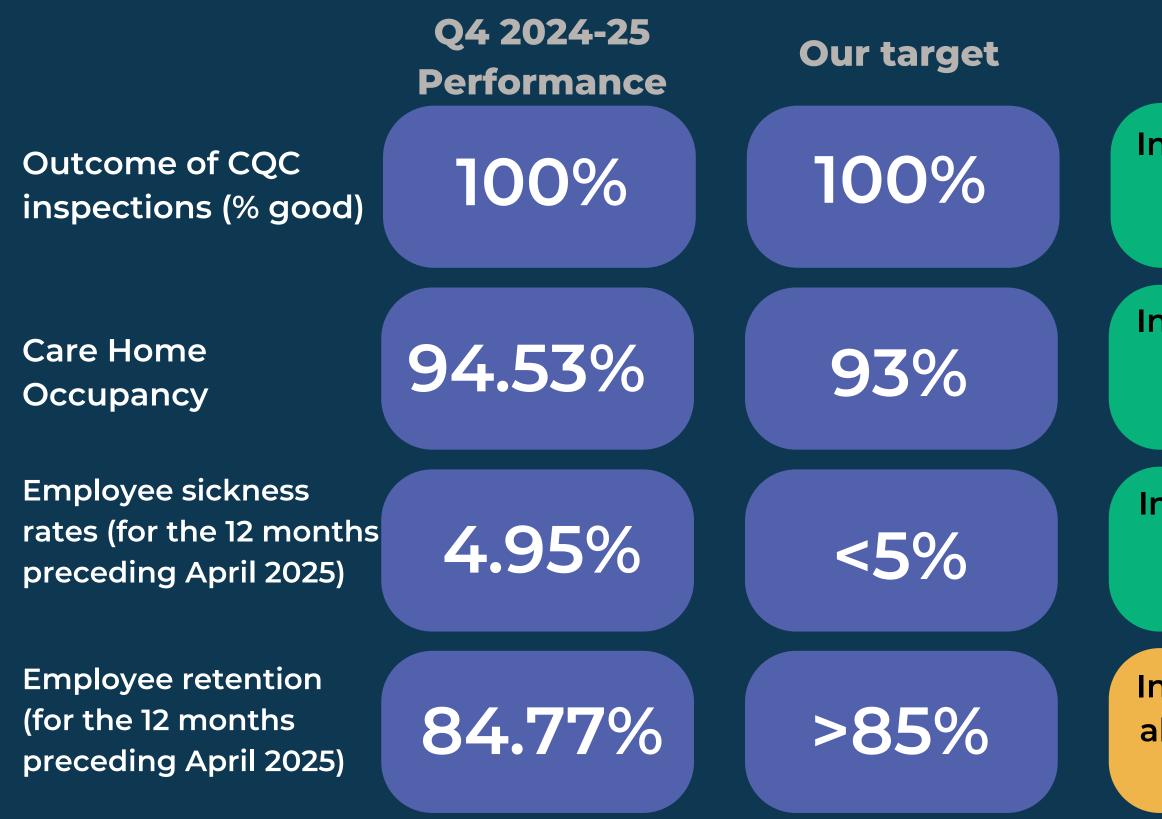

#### Narrative

In the quarter we achieved our target

In the quarter we achieved our target

In the quarter we achieved our target

In the quarter we almost achieved our target We are performing the same as the last quarter

We are performing the same as last quarter

We are performing the better than last quarter

We are performing slightly worse than last quarter Aim: A Good Quality of Life in the Community