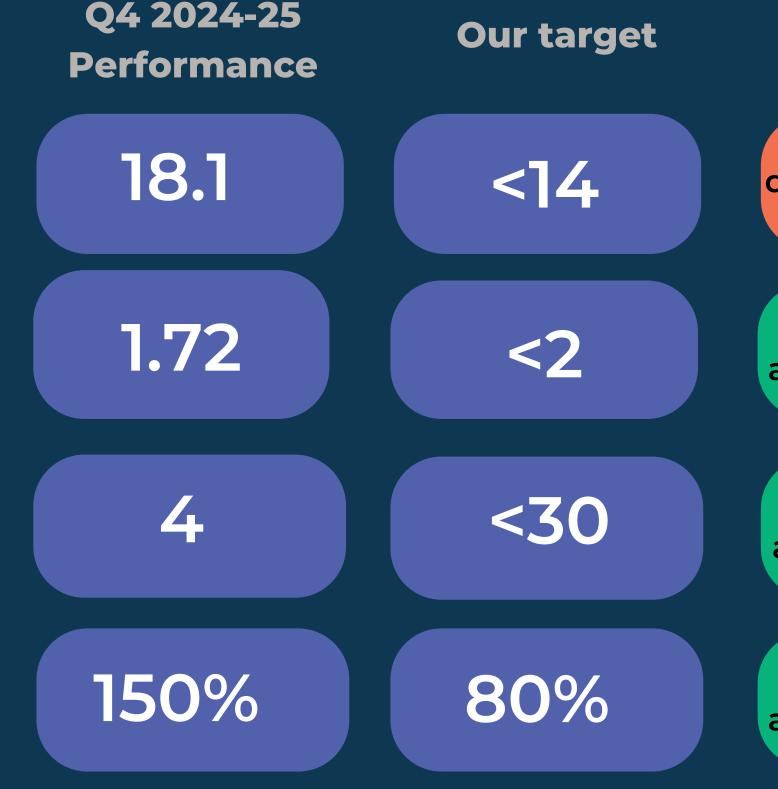

## Aim: A Good Quality of Life in the Community

Number of housing complaints per 1000 homes (first stage)

Number of housing complaints per 1000 homes (second stage)

Number of ASB cases opened in the quarter

Number of ASB cases closed as resolved as % of ASB cases received

#### Narrative

In the quarter we did not achieve our target

We performed worse than the last quarter

In the quarter we achieved our target

We performed better than the last quarter

In the quarter we achieved our target

We performed better than the last quarter

In the quarter we achieved our target

We performed better than the last quarter